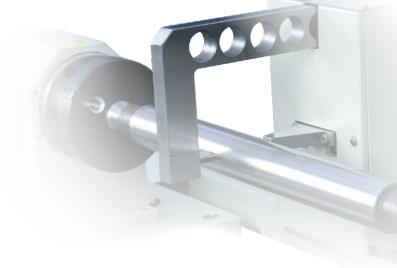

### Features :

- · Measurement of various diameters and length of the shafts
- Available in different range from smaller diameters below 20mm Ø 300 mm Ø and length below 500mm to 5000 mm.
- Manual machines allow quick and easy measurement of a variety of features in an economical package.
- Ideal for automotive, aerospace and medical industry applications.
- Precision and optimum ease of use in a contact measurement for both diameter and length.

#### **Measurement Applications**

Measurement of diameters, lengths, angles, distances between points and lines, groove widths, fillet radii, or chamfers.