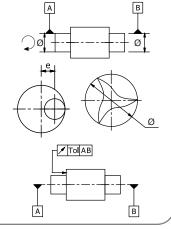

#### **Measurement Applications**

Measurement of diameters, lengths, angles, distances between points and lines, groove widths, fillet radii, or chamfers.