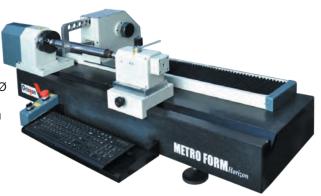

# **MetroForm Horizon**

### Features :

- · Measurement of various diameters and length of the shafts
- Available in different range from smaller diameters below 20mm Ø 300 mm Ø and length below 500mm to 5000 mm.
- Manual machines allow quick and easy measurement of a variety of features in an economical package.
- Ideal for automotive, aerospace and medical industry applications.
- Precision and optimum ease of use in a contact measurement for both diameter and length.