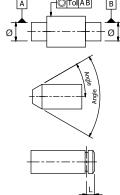

#### **Measurement Applications**

Measurement of diameters, lengths, angles, distances between points and lines, groove widths, fillet radii, or chamfers.