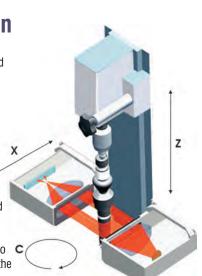

## Metroform LaserScan

- The work piece is automatically scanned opto-electronically using the silhouette principle.
- Fully automated optical shaft measurement systems with line scan technology, designed to facilitate precision control of complex turned parts and precision ground shafts.
- Ideal for automotive, aerospace, and medical industry applications.
- High measurement speed, precision and optimum ease of use in a non-contact measurement
- Machine can provide feedback directly to C machine tools facilitates automation of the measurement process.
- Graphical user interfaces for easy-tounderstand results.

#### **Measurement Applications**

Measurement of diameters, lengths, angles, distances between points and lines, groove widths, fillet radii, or chamfers.