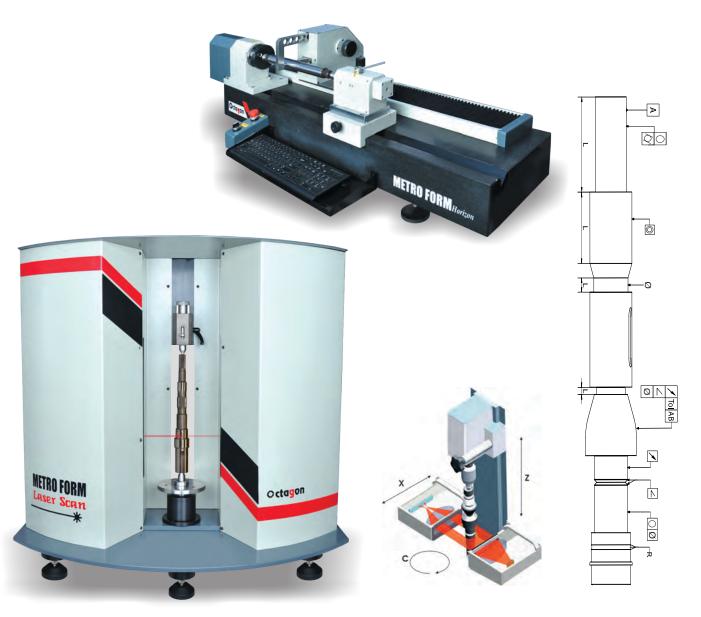

# **MetroForm Horizon**

### Features :

- · Measurement of various diameters and length of the shafts
- Available in different range from smaller diameters below 20mm Ø 300 mm Ø and length below 500mm to 5000 mm.
- Manual machines allow quick and easy measurement of a variety of features in an economical package.
- Ideal for automotive, aerospace and medical industry applications.
- Precision and optimum ease of use in a contact measurement for both diameter and length.

## Metroform LaserScan

- The work piece is automatically scanned opto-electronically using the silhouette principle.
- Fully automated optical shaft measurement systems with line scan technology, designed to facilitate precision control of complex turned parts and precision ground shafts.
- Ideal for automotive, aerospace, and medical industry applications.
- High measurement speed, precision and optimum ease of use in a non-contact measurement
- Machine can provide feedback directly to C machine tools facilitates automation of the measurement process.
- Graphical user interfaces for easy-tounderstand results.