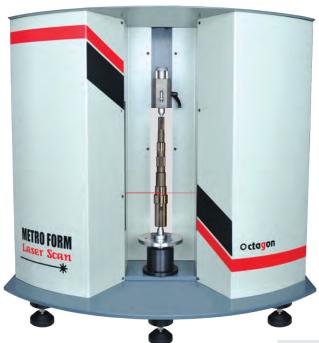

## Metroform LaserScan

- The work piece is automatically scanned opto-electronically using the silhouette principle.
- Fully automated optical shaft measurement systems with line scan technology, designed to facilitate precision control of complex turned parts and precision ground shafts.
- Ideal for automotive, aerospace, and medical industry applications.
- High measurement speed, precision and optimum ease of use in a non-contact measurement
- Machine can provide feedback directly to C machine tools facilitates automation of the measurement process.
- Graphical user interfaces for easy-tounderstand results.